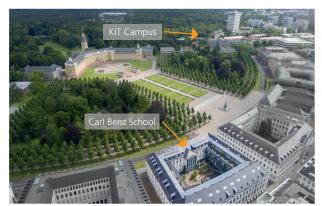

The KIT and Carl Benz School Campus in the heart of Karlsruhe

The Carl Benz School is located in the German State of Baden-Württemberg which boasts the highest research and development expenditure in Europe, as well as the largest number of employment opportunities in high-tech industrial sectors.