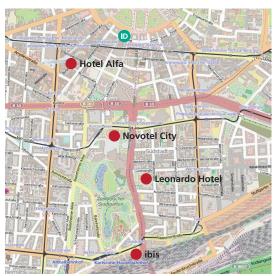

#### Hotels next to us

# Novotel Karlsruhe City Hotel \*\*\*\*

(single room ~ €129)

Distance to International Department: ca. 1 km (tram station "Herrenstraße - Kongresszentrum")

Festplatz 2, 76137 Karlsruhe | Germany

Phone +49 (0)721 35260, E-mail: h5400@accor.com

# Leonardo Hotel Karlsruhe, \*\*\*\*

(single room ~ €69)

Distance to International Department ca. 1.4 km (tram station "Herrenstraße - Augartenstraße")

Ettlinger Straße 23, 76137 Karlsruhe | Germany

Phone +49 (0)721 37270, E-mail: info.karlsruhe@leonardo-hotels.com

# ibis Karlsruhe Hauptbahnhof \*\*\*

single room ~ €109)

Distance to International Department ca. 3 km (tram station "Herrenstraße - Poststraße" "Poststr.

1, 76137 Karlsruhe | Germany

Phone +49 (0)721 352320, E-mail: via contact form on website

# Hotel Alfa, \*\*\*

(single room ~ €55-75)

Distance to International Department ca. 0.6 km

Bürgerstr. 4, 76133 Karlsruhe | Germany

Phone +49 (0)721 29926, E-mail: info@alfa-karlsruhe.de

Web: www.alfa-karlsruhe.com/