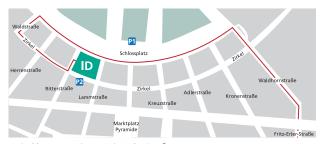

Arrival by car starting at Fritz-Erler-Straße
Parking facilities near by the International Department

#### Starting from A5, exit 44 Karlsruhe-Durlach

- turn off at A5 exit 44 Karlsruhe-Durlach on B10n
- after ca. 1.3km turn left on Ostring/B10
- after ca. 900m turn right on Wolfartsweierer Str./ B10/B10n, direction "Zentrum"
- after ca. 400m stay right on Kriegsstraße/B10/ B10n
- after ca. 1km turn right on Fritz-Erler-Straße
- after ca. 400m go on semi-left on Waldhornstraße
- at the end of the street turn left on Schlossplatz

# Underground parking garage "Schlossplatz" Schlossplatz | 76131 Karlsruhe Fees: €1.50 / hour, maximum €12 /day

P2 Parking garage "Zirkel"

Zirkel 25 | 76131 Karlsruhe

Fees: €1.50€/ hour, maximum €12 /day