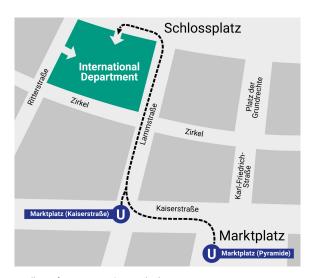

## Walkway from tram station Marktplatz

ca. 2 min.

- on Kaiserstraße walk into Lammstraße
- The International Department is located on the left side

Walkway from tram station Marktplatz